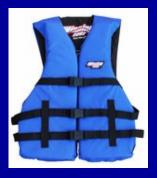

# LIFE-JACKET

- Each person must have an approved type I, II, III, or V PFD. Type IV is not required.
- The PFD with a whistle and safety mirror should be worn whenever under way.
- A PFD designed specifically for canoeing or kayaking is best.