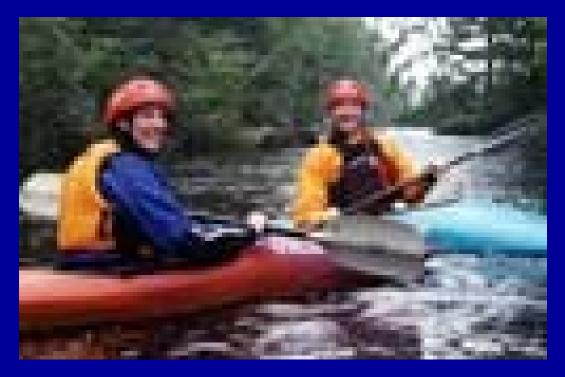

#### KAYAK

# HAT OR HELMET

• Wear a Hat for sun protection.

 Wear a Helmet for rapids, surfing, and rough seas.

• Use Sunscreen.