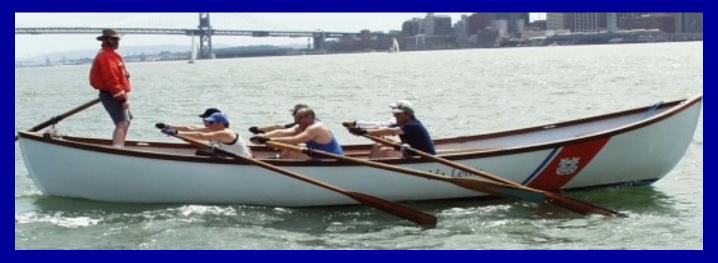

document is not required by California, Nevada, or Utah unless the vessel has a means of propulsion. There is a HIN (hull identification number) to record. However, the operator should be able to verify ownership.



#### NUMBERING

 California, Nevada, and Utah do not require registration numbers on nonmotorized boats.

• Other states may have different requirements.



# **NAVIGATION RULES**

• Boats 39.4 feet and over must have on board a current copy of the Navigation Rules. NOT required for SUBS.





# STATE AND LOCAL REQUIREMENTS

 The SUB must comply with all state and local requirementsinsurance? Currently there no additional state requirements. However, local regulations may apply.



# OVERALL VESSEL CONDITION

The boat must be well maintained and suitable for its area of use.





#### ADDITIONAL ITEMS RECOMMENDED FOR ALL SPORT UTILITY BOATS





# FILE A FLOAT PLAN which should include:

- Information about the operator, the vessel, and transport vehicle.
- The route of travel, date and time of arrival and departure.
- Posting a float plan with friends is a great life insurance policy.



#### **USE A SPRAY SKIRT**



 Learn how to properly attach the spray skirt and how to remove it in an emergency



# HAT OR HELMET

• Wear a Hat for sun protection.

 Wear a Helmet for rapids, surfing, and rough seas.



• Use Sunscreen.



# FIRST AID KIT

- Pack a waterproof
   First Aid kit.
- Suggest taking a basic first aid and CPR training.





# WATER, SNACKS, AND CLOTHING

- Dress properly for existing and expected weather conditions.
- Bring drinking water, snacks a