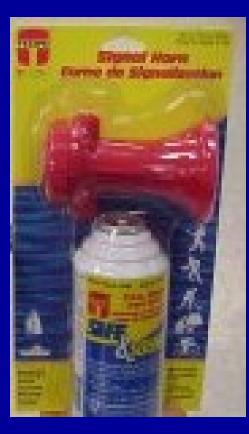

# SOUND PRODUCING DEVICES

All vessels must have a

means of signaling sound for at least a ½ mile. SUB can meet this requirement with a marine distress whistle.