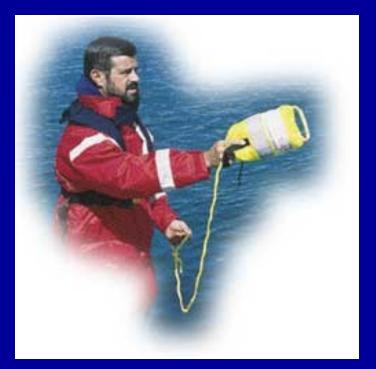

# **RESCUE GEAR**

- Bring throw bags, tow lines and other rescue gear.
- Discuss AVOIDING drugs and alcohol!