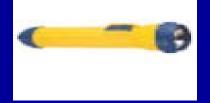

#### Additional Requirements: NAVIGATION LIGHTS

 Navigation Lights are required on all vessels operating at night and during periods of reduced visibility.
 A flashlight in good working order with spare batteries may be used on

SUBs.