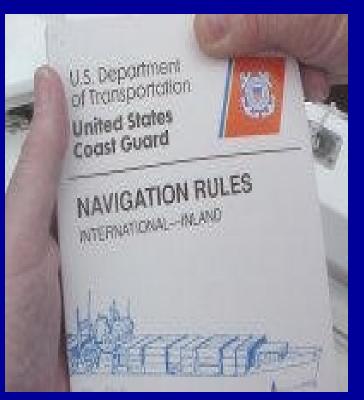

# **NAVIGATION RULES**

• Boats 39.4 feet and over must have on board a current copy of the Navigation Rules. NOT required for SUBS.