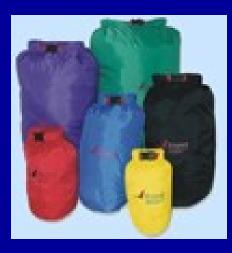

# **DRY-BAGS**

 All loose items should be stored in waterproof bags tethered to the boat.