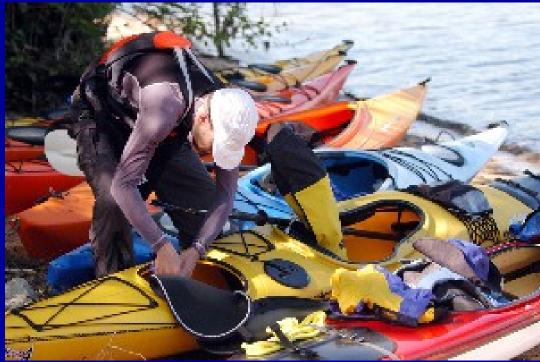

port vehicle.
- The route of travel, date and time of arrival and departure.
- Posting a float plan with friends is a great life insurance policy.



#### **USE A SPRAY SKIRT**



 Learn how to properly attach the spray skirt and how to remove it in an emergency



# HAT OR HELMET

• Wear a Hat for sun protection.

 Wear a Helmet for rapids, surfing, and rough seas.



• Use Sunscreen.



# FIRST AID KIT

- Pack a waterproof
   First Aid kit.
- Suggest taking a basic first aid and CPR training.





# WATER, SNACKS, AND CLOTHING

- Dress properly for existing and expected weather conditions.
- Bring drinking water, snacks and clothing.
- Cold water requires the use of wet or dry suits in addition to wearing a lifejacket.



#### WATER, SNACKS, AND CLOTHING-continued







# **DRY-BAGS**



 All loose items should be stored in waterproof bags tethered to the boat.



#### **BILGE PUMP**

- On sit-in units always carry a small PVC type bilge pump for dewatering your vessel.
- Note: most sit-on kayaks have self draining holes.
- . Use a floatation collar.





# **RESCUE GEAR**

- Bring throw bags, tow lines and other rescue gear.
- Discuss AVOIDING drugs and alcohol!





#### **SPARE PADDLE/OAR**



- Pack a spare paddle or oar and secure it to the boat.
- Use a paddle leash attached to a forward fitting or bungee cord



#### VHF RADIO, GPS, COMPASS



 Bring a VHF Radio, GPS, and Cell Phone.



 Bring a hand held compass as a back up.









- Monitor weather conditions.
- Bring a weather radio or use a VHF radio with a weather channel.
- Check sky and sea conditions.
-