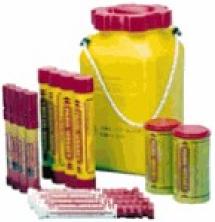

#### VISUAL DISTRESS SIGNALS

• SUB must comply with Federal and State VDS requirements. If operated in coastal waters unless with an organized group, they must have three ORANGE for day use, or **RED** flares for night use on board. If operated at night on inland waters, they should have at least a flashlight. In addition, a signaling mirror or an old CD should be attached to the operator pfd.