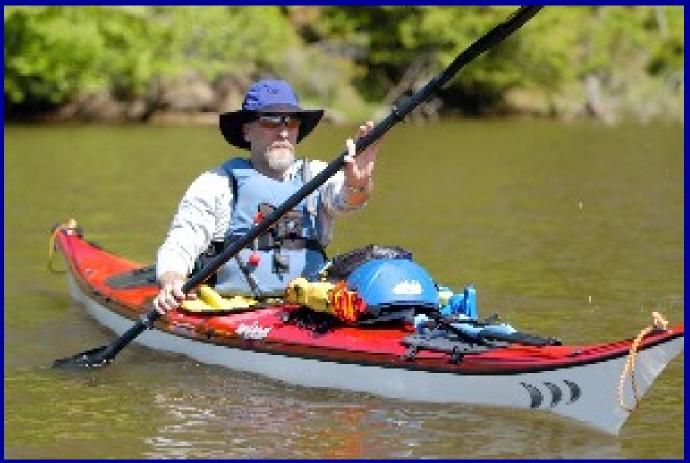

the vessel, and transport vehicle.
- The route of travel, date and time of arrival and departure.
- Posting a float plan with friends is a great life insurance policy.



#### **USE A SPRAY SKIRT**



 Learn how to properly attach the spray skirt and how to remove it in an emergency



# HAT OR HELMET

• Wear a Hat for sun protection.

 Wear a Helmet for rapids, surfing, and rough seas.



• Use Sunscreen.



# FIRST AID KIT

- Pack a waterproof
   First Aid kit.
- Suggest taking a basic first aid and CPR training.





# WATER, SNACKS, AND CLOTHING

- Dress properly for existing and expected weather conditions.
- Bring drinking water, snacks and clothing.
- Cold water requires the use of wet or dry suits in addition to wearing a lifejacket.



#### WATER, SNACKS, AND CLOTHING-continued







# **DRY-BAGS**



 All loose items should be stored in waterproof bags tethered to the boat.



#### **BILGE PUMP**

- On sit-in units always carry a small PVC type bilge pump for dewatering your vessel.
- Note: most sit-on kayaks have self draining holes.
- . Use a floatation collar.





# **RESCUE GEAR**

- Bring throw bags, tow lines and other rescue gear.
- Discuss AVOIDING drugs and alcohol!





#### **SPARE PADDLE/OAR**



- Pack a spare paddle or oar and secure it to the boat.
- Use a paddle leash attached to a forward fitting or bungee cord



#### VHF RADIO, GPS, COMPASS



 Bring a VHF Radio, GPS, and Cell Phone.



 Bring a hand held compass as a back up.









- Monitor weather conditions.
- Bring a weather radio or use a VHF radio with a weather channel.
- Check sky