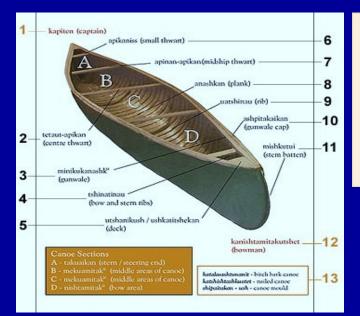

#### **Overall Vessel Condition**

- Hull & Deck Sound
- Hatch covers in good condition and secure
- Deck lines and bungee cords in good condition
- Hardware secure and in working order
- Bulkheads/air bags/emergency floatation in good order
- Paddle/oars serviceable
- Contact information affixed to craft