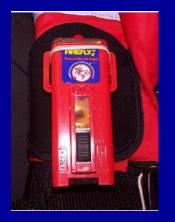

#### VISUAL DISTRESS SIGNALS

• SUB must comply with Federal and State VDS requirements. If operated in coastal waters unless with an organized group, they must have three ORANGE for day use, or **RED** flares for night use on board. If operated at night on inland waters, they should have at least a flashlight. In addition, a signaling mirror or an old CD should be attached to the operator pfd.