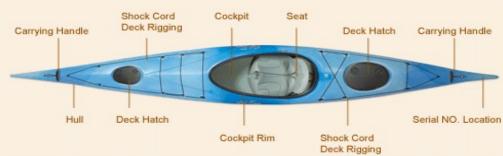

#### KAYAK

#### **Overall Vessel Condition**

- Hull & Deck Sound
- Hatch covers in good condition and secure
- Deck lines and bungee cords in good condition
- Hardware secure and in working order
- Bulkheads/air bags/emergency floatation in good order
- Paddle/oars serviceable
- Contact information affixed to craft