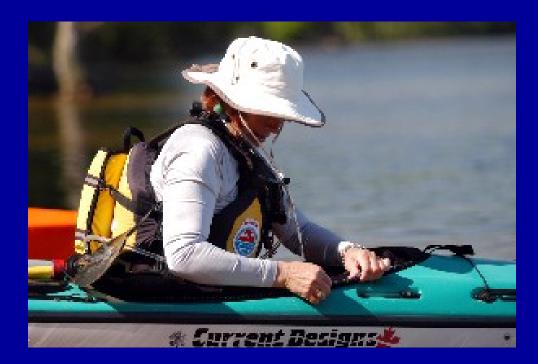

#### KAYAK

# LIFE-JACKET

- Each person must have an approved type I, II, III, or V PFD. Type IV is not required.
- The PFD with a whistle and safety mirror should be worn whenever under way.
- A PFD designed specifically for canoeing or kayaking is best.