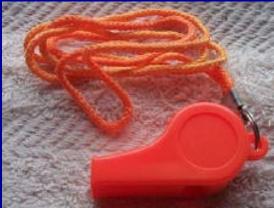

# SOUND PRODUCING DEVICES

All vessels must have a

means of signaling sound for at least a ½ mile. SUB can meet this requirement with a marine distress whistle.