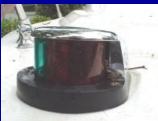

#### Additional Requirements: NAVIGATION LIGHTS

 Navigation Lights are required on all vessels operating at night and during periods of reduced visibility.
 A flashlight in good working order with spare batteries may be used on

SUBs.